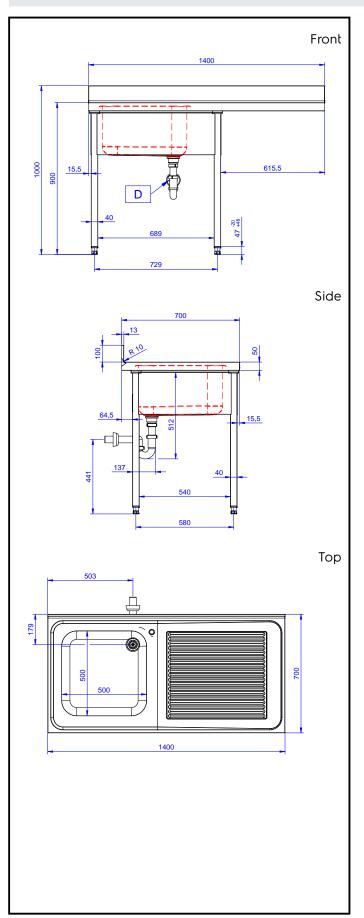

## **Key Information:**

External dimensions, Width:

133193 (NSBD1417R)1400 mmExternal dimensions, Depth:700 mmExternal dimensions, Height:1000 mmUpstand Dimensions, Depth:13 mmUpstand Dimensions, Radius:R=12

Bowls number 1

Bowl dimensions 500x500xH320

Net weight: 37.4 kg